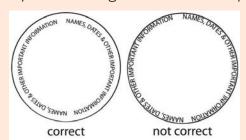

#### **Communicate To Parents And Collect Orders**

- Teachers send home the parent letter to each family, along with the product flyer requesting participation and payment.
- Parents send back the completed order forms prior to event date, along with payment for total items ordered.
   Parent checks should be made out to
- Teachers complete classroom tally sheet, and collect all order forms and payments for participating families to give to the program coordinator after the activity is complete.
- Color only on one side of the paper template.
- Keep artwork within the circle and 1/4 inch away from the edge of the circle template.

## Do I need to leave a border around the edge of the 8.5" x 11" circle template?

Yes. Make sure that all important information, like names and dates is located, close to the center of the plate. Many products require us to overlap edges, and any important detail close to the edges may be partially or completely cropped off. Please see instructions for details and art requirements.