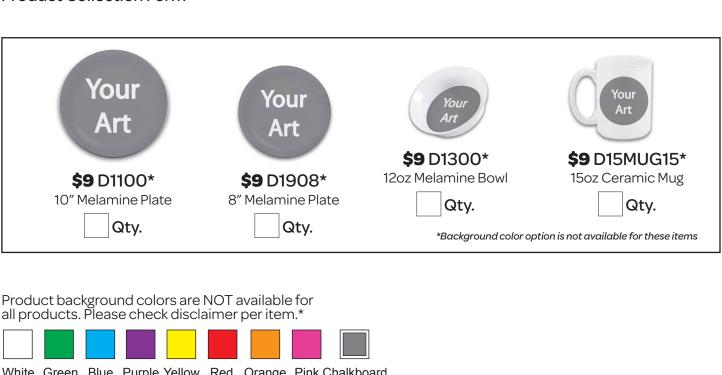

### Make A Gift® Group Art Kit

**Product Collection Form** 

Qty.

Color

Qty.

Color

Qty.

Color

Not all items have enough space to build a colored background within the template. Some items have no space; these are usually the round template items.

Can I choose more than one background color when I order multiple items from the product collection using the same artwork? No. At this time, Makit's system only allows for one colored background to be chosen for a single piece of artwork.