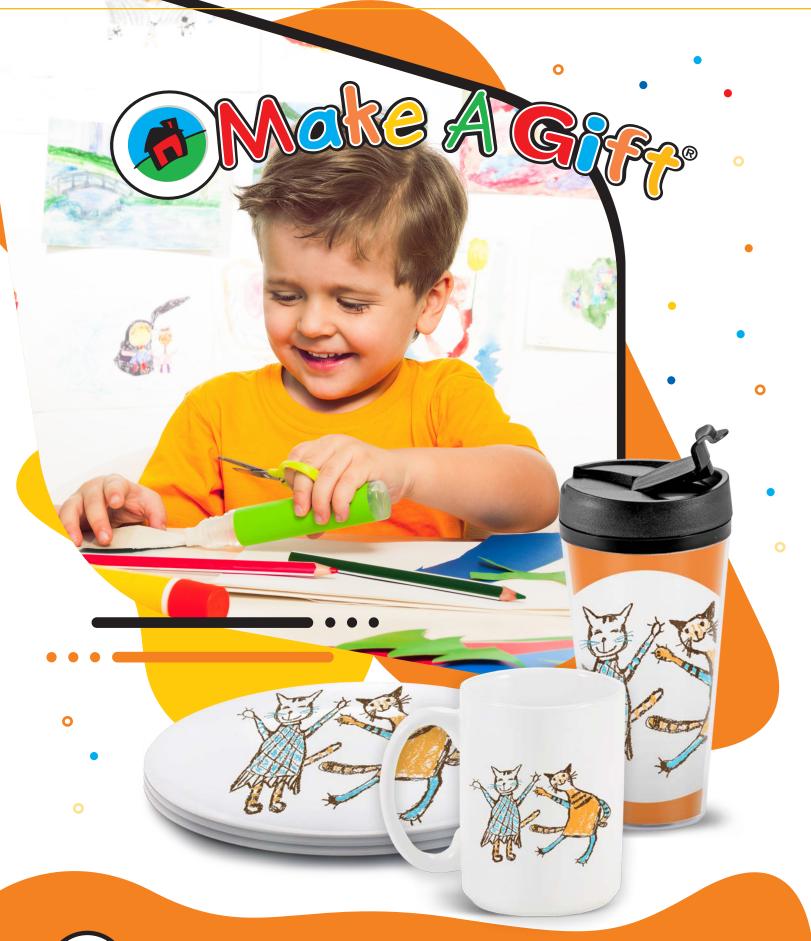

## Thank You For Choosing Our Make A Gift Program For Your Class!

We're pleased and excited to share this program with students and their families. The program is designed to engage children in a fun and unique activity that results in special creations made by kids.

The Make A Gift® Group Art Program offers:

- A fun and easy classroom activity add creativity to your class curriculum this year!
- Meaningful keepsakes for parents and loved ones perfect for holidays and fundraisers!
- Ways to save our digital scan and upload option saves you up to 10% and ensures original artwork never gets lost in the mail
- Gifts for the whole family order as many items as desired, whether multiples of a single item, or many different items from the same art! **Choose from 10 quality items**.
- Easy execution no special paper or markers required for templates, so you can make your own copies as needed or download materials online

Inside this guide you will find all the materials needed to successfully run the group art program at your location, including:

- Instructions and FAQ on how to successfully run the program
- Teacher tally sheet to collect funds and submit completed orders
- Promotional flyer to help build excitement around the program
- Letter to parents explaining the program.
- Product flyer and order form to be sent home and filled out by parents
- Blank art template to create artwork (and make copies as needed!)