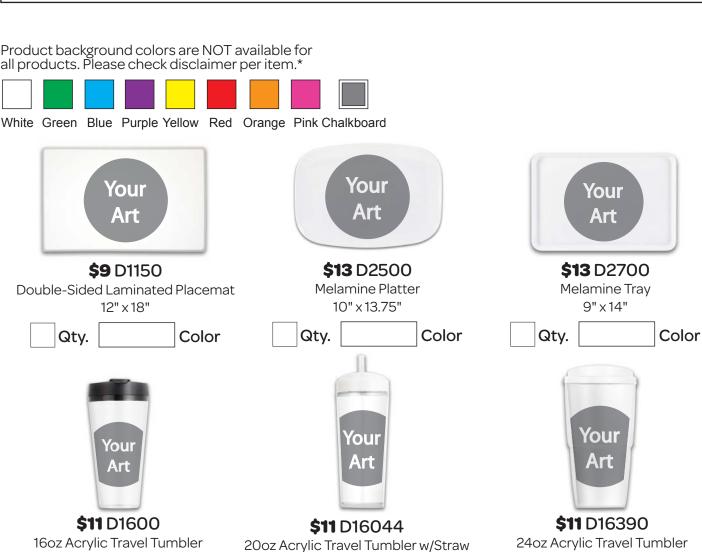

Not all items have enough space to build a colored background within the template. Some items have no space; these are usually the round template items.

Can I choose more than one background color when I order multiple items from the product collection using the same artwork? No. At this time, Makit's system only allows for one colored background to be chosen for a single piece of artwork.

Email

If you don't want promos, check here  $\ensuremath{\textsc{O}}$ 

| More A Green       |
|--------------------|
| Summary            |
| MAIL-IN Order Form |

| Item     | Description                            | Price   | Qty. | Total |
|----------|----------------------------------------|---------|------|-------|
| D1100    | 10" Melamine Plate                     | \$9.00  |      | \$    |
| D1908    | 8" Hand & Foot Plate                   | \$9.00  |      | \$    |
| D1300    | 12oz Melamine Bowl                     | \$9.00  |      | \$    |
| D15MUG15 | 15oz Ceramic Mug                       | \$9.00  |      | \$    |
| D1150    | Two-Sided Laminated Placemat 12" x 18" | \$9.00  |      | \$    |
| D2500    | Melamine Platter 10" x 13.75"          | \$13.00 |      | \$    |
| D2700    | Melamine Tray 9.25" x 13.5"            | \$13.00 |      | \$    |
| D1600    | 16oz Acrylic Travel Tumbler            | \$11.00 |      | \$    |
| D16044   | 20oz Acrylic Travel Tumbler w/ Straw   | \$11.00 |      | \$    |
| D16390   | 24oz Acrylic Travel Tumbler            | \$11.00 |      | \$    |