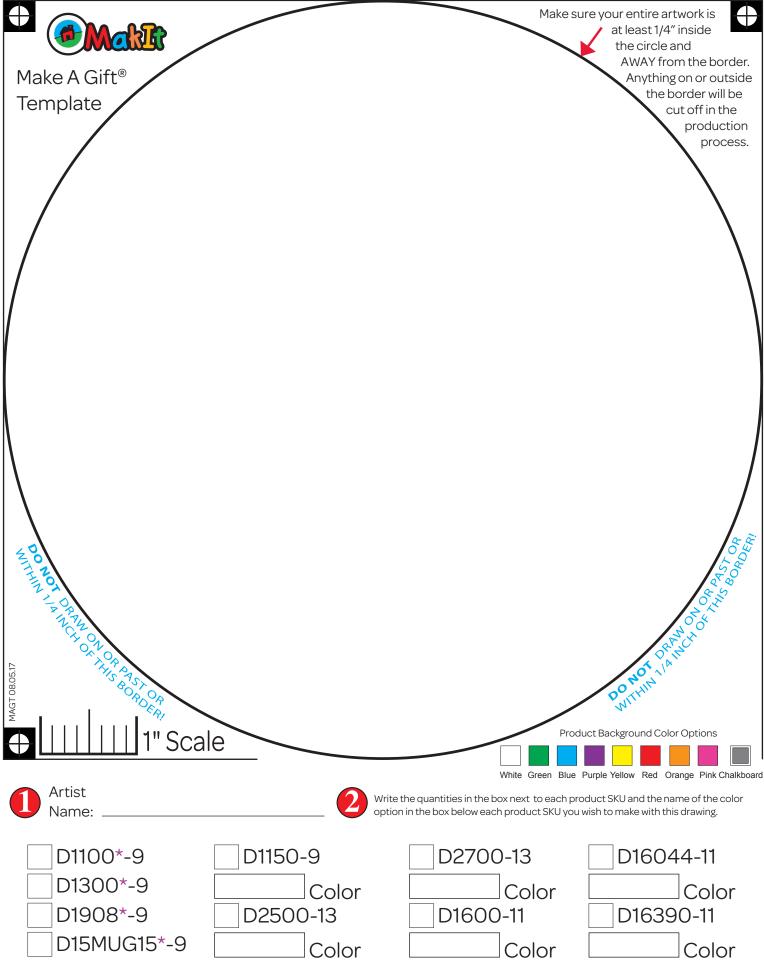

#### **Communicate To Parents And Collect Orders**

- Teachers send home the parent letter to each family, along with the product flyer requesting participation and payment.
- Parents send back the completed order forms prior to event date, along with payment for total items ordered.
   Parent checks should be made out to
- Teachers complete classroom tally sheet, and collect all order forms and payments for participating families to give to the program coordinator after the activity is complete.
- Color only on one side of the paper template.
- Keep artwork within the circle and 1/4 inch away from the edge of the circle template.

 Have the child sign their name or write it for them, along with the, date as a part of their design (not on the back side) to ensure finished products are correctly identified when it's time to distribute to students.

## Gather Class Orders And Prepare To Place Your Order

 Once the activity is complete, teachers please fill out the art template(s) with artist name, product & quantity based on parent order form, and colored background color if applicable.

## Do I need to leave a border around the edge of the 8.5" x 11" circle template?

Yes. Make sure that all important information, like names and dates is located, close to the center of the plate. Many products require us to overlap edges, and any important detail close to the edges may be partially or completely cropped off. Please see instructions for details and art requirements.