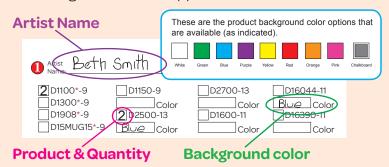

## Gather Class Orders And Prepare To Place Your Order

 Once the activity is complete, teachers please fill out the art template(s) with artist name, product & quantity based on parent order form, and colored background color if applicable.

Not all items have enough space to build a colored background within the template. Some items have no space; these are usually the round template items.

Can I choose more than one background color when I order multiple items from the product collection using the same artwork? No. At this time, Makit's system only allows for one colored background to be chosen for a single piece of artwork.